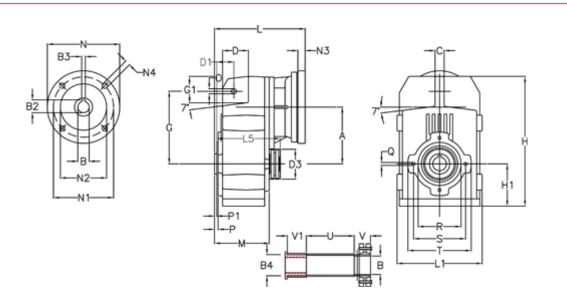

## **Measures**

| A = 150.50 | D1 = 54.0  | 15 = 180.0  | P1                                  | = 3.5    | V = 4  |
|------------|------------|-------------|-------------------------------------|----------|--------|
| B = 40     | d3 = 90    | M = 125.0   | Q                                   | = M10x17 | V1 = 5 |
| B1 = 24    | G = 170    | N = 200     | R                                   | = 110    |        |
| B2 = 27.3  | G1 = 84.0  | N1 = 165    | S                                   | = 130    |        |
| B3 = 8     | H = 326.0  | N2 = 130    | Т                                   | = 150    |        |
| B4 = 40    | H1 = 102.0 | N4 = M10x20 | Tightening torque Nm adapter bushin | g = 6.0  |        |
| C = 20     | L = 245.0  | O = 13      | Tightening torque Nm shrink disc    | = 8.0    |        |
| D = 68.0   | L1 = 210   | P = 6.5     | U                                   | = 95.5   |        |
|            |            |             |                                     |          |        |